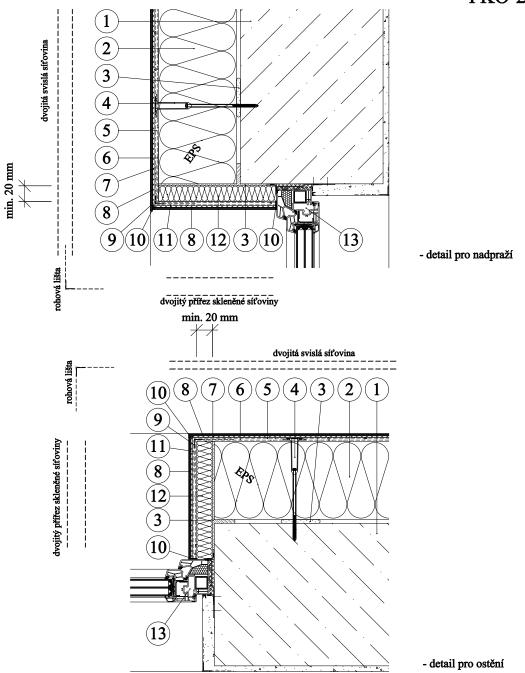

## ETICS weber therm style

detail nadpraží a ostění s pásem minerální vlny a sklem tepelně tvrzené bezpečnostní sklo EMALIT EVOLUTION tl. 6 mm PKO-23-12

- 1. Obvodová konstrukce
- 2. Tepelná izolace z pěnového polystyrénu EPS
- 3. Lepicí hmota webertherm elastik
- 4. Šroubová talířová hmoždinka s ocelovým trnem kotvená přes první skleněnou síťovinu
- 5. 2 x skleněná síťovina WT 131
- 6. Stěrková hmota webertherm elastik
- 7. Lepicí hmota weber.therm style Klebemortel 2K v tl. 5 7 mm s podkladním nátěrem weberpodklad a ředěným s vodou v poměru 1 : 8
- 8. Tepelně tvrzené bezpečnostní sklo EMALIT EVOLUTION tl. 6 mm
- 9. Rohová lišta s průběžnou síťovinou
- 10. Trvale pružný tmel webercolor POLY
- 11. Dvojitý přířez skleněné síťoviny WT 131
- 12. Tepelná izolace z minerální vlny MW tl. 20 mm
- 13. Konstrukce okna