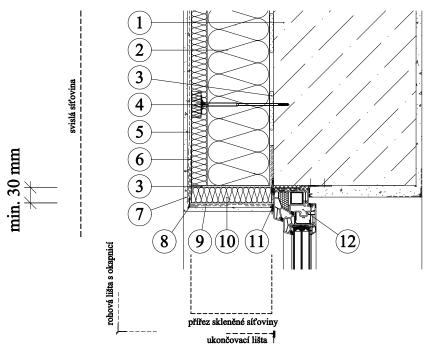

## detail nadpraží a ostění, okno lícující se stěnou PKO-23-020

- detail pro nadpraží

- detail pro ostění

- 1. Obvodová konstrukce
- 2. Tepelná izolace Isover twinner
- 3. Lepící hmota webertherm
- 4. Talířová hmoždinka
- 5. Skleněná síťovina
- 6. Stěrková hmota webertherm
- 7. Tenkovrstvá omítka weberpas

- 8. Rohová lišta s okapnicí / rohová lišta
- 9. Přířez skleněné síťoviny
- 10. Tepelná izolace z minerální vlny MW
- 11. Ukončovací lišta
- 12. Konstrukce okna

Poznámka: provádění ETICS podle technologického postupu pro ETICS weber therm a české technické normy ČSN 73 2901:2017. PKO vyhovuje zkoušce podle ČSN EN 13785-1 a je vydáno v souladu s ČSN 73 0810:2016.