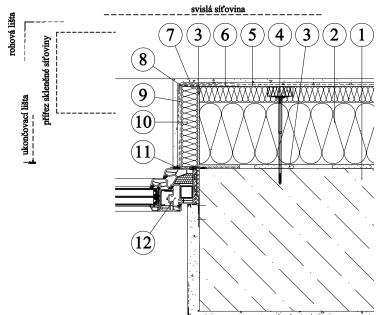

## detail nadpraží a ostění, okno lícující se stěnou PKO-23-020

- detail pro nadpraží

- detail pro ostění

- 1. Obvodová konstrukce
- 2. Tepelná izolace Isover twinner
- 3. Lepící hmota webertherm
- 4. Talířová hmoždinka
- 5. Skleněná síťovina
- 6. Stěrková hmota webertherm
- 7. Tenkovrstvá omítka weberpas

- 8. Rohová lišta s okapnicí / rohová lišta
- 9. Přířez skleněné síťoviny
- 10. Tepelná izolace z minerální vlny MW
- 11. Ukončovací lišta
- 12. Konstrukce okna

Poznámka: provádění ETICS podle technologického postupu pro ETICS weber therm a české technické normy ČSN 73 2901:2017. PKO vyhovuje zkoušce podle ČSN EN 13785-1 a je vydáno v souladu s ČSN 73 0810:2016.