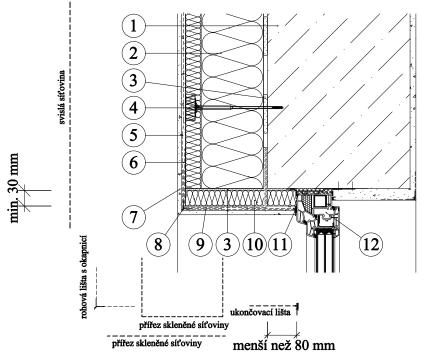

## detail nadpraží a ostění šířky do 80 mm PKO-23-020

detail pro nadpraží

- detail pro ostění

- 1. Obvodová konstrukce
- 2. Tepelná izolace Isover twinner
- 3. Lepící hmota webertherm
- 4. Talířová hmoždinka
- 5. Skleněná síťovina
- 6. Stěrková hmota webertherm klasik
- 7. Tenkovrstvá omítka weberpas

- 8. Rohová lišta s okapnicí / rohová lišta
- 9. Přířez skleněné síťoviny
- 10. Tepelná izolace z minerální vlny MW
- 11. Ukončovací lišta
- 12. Konstrukce okna

Poznámka: provádění ETICS podle technologického postupu pro ETICS weber therm a české technické normy ČSN 73 2901:2017. PKO vyhovuje zkoušce podle ČSN EN 13785-1 a je vydáno v souladu s ČSN 73 0810:2016.