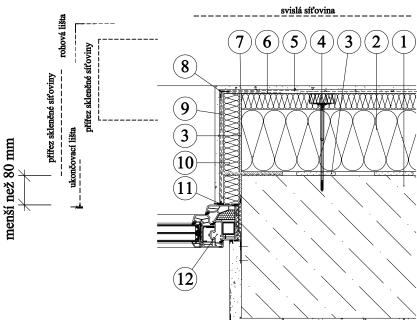

## detail nadpraží a ostění šířky do 80 mm PKO-23-020

detail pro nadpraží

- detail pro ostění

- 1. Obvodová konstrukce
- 2. Tepelná izolace Isover twinner
- 3. Lepící hmota webertherm
- 4. Talířová hmoždinka
- 5. Skleněná síťovina
- 6. Stěrková hmota webertherm klasik
- 7. Tenkovrstvá omítka weberpas

- 8. Rohová lišta s okapnicí / rohová lišta
- 9. Přířez skleněné síťoviny
- 10. Tepelná izolace z minerální vlny MW
- 11. Ukončovací lišta
- 12. Konstrukce okna

Poznámka: provádění ETICS podle technologického postupu pro ETICS weber therm a české technické normy ČSN 73 2901:2017. PKO vyhovuje zkoušce podle ČSN EN 13785-1 a je vydáno v souladu s ČSN 73 0810:2016.