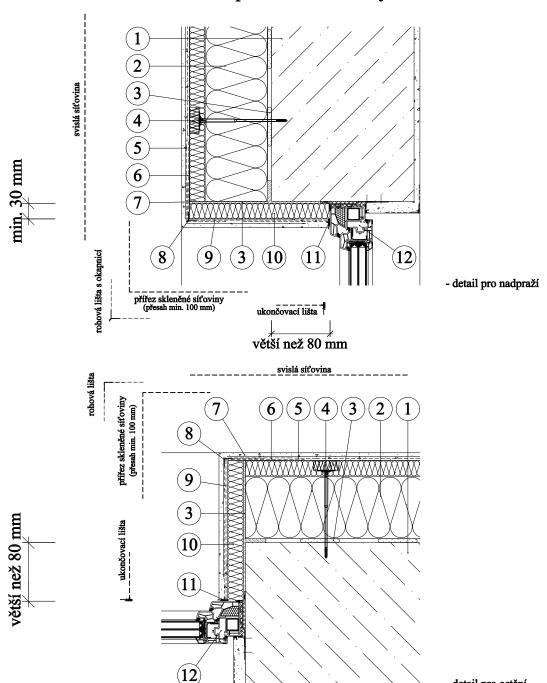

## ETICS weber therm twinner

## detail nadpraží a ostění šířky nad 80 mm PKO-23-020

- 1. Obvodová konstrukce
- 2. Tepelná izolace Isover twinner
- 3. Lepící hmota webertherm
- 4. Talířová hmoždinka
- 5. Skleněná síťovina
- 6. Stěrková hmota webertherm klasik
- 7. Tenkovrstvá omítka weberpas

8. Rohová lišta s okapnicí / rohová lišta

- detail pro ostění

- 9. Přířez skleněné síťoviny
- 10. Tepelná izolace z minerální vlny MW
- 11. Ukončovací lišta
- 12. Konstrukce okna

Poznámka: provádění ETICS podle technologického postupu pro ETICS weber therm a české technické normy ČSN 73 2901:2017. PKO vyhovuje zkoušce podle ČSN EN 13785-1 a je vydáno v souladu s ČSN 73 0810:2016.