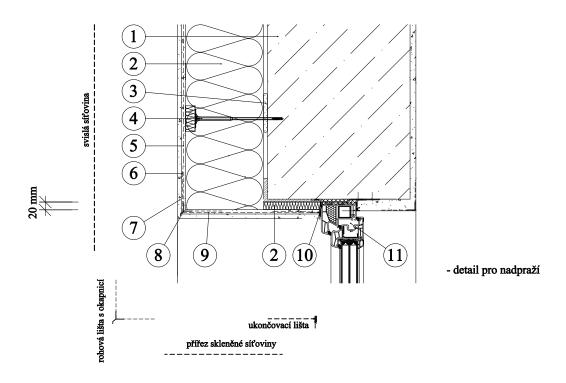

## ETICS Weber therm plus ultra detail nadpraží PKO-21-013

- 1. Obvodová konstrukce
- 2. Tepelná izolace KOOLTHERM K5
- 3. Lepící hmota webertherm plus ultra
- 4. Talířová hmoždinka
- 5. Skleněná síťovina
- 6. Stěrková hmota webertherm plus ultra
- 7. Tenkovrstvá omítka weberpas
- 8. Rohový porfil s okapničkou weber okenní
- 9. Přířez skleněné síťoviny
- 10. Ukončovací lišta
- 11. Konstrukce okna