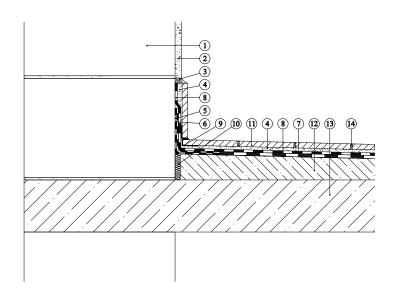

## Balkony a lodžie SG Weber hydroizolace Terizol - roh při soklu balkonu ukončení trvale pružným tmelem

- 1. Zdivo
- 2. Silikonová omítka weberpas extraClean zrno 1,5, včetně podkladního nátěru
- 3. Trvale pružný tmel webercolor poly
- 4. Flexibilní lepící tmel weberfor duoflex
- 5. Hydroizolace Terizol I.KROK ( ZUB 4x4 )
- 6. Hydroizolační páska weberBE 14
- 7. Hydroizolace Terizol II.KROK (ZUB 4x4)
- 8. Hydroizolace Terizol III. KROK (VANA HLADÍTKEM)

- 9. Rohový profil SCHLÜTER DILEX EK
- 10. Dilatace weberdilatační páska
- 11. Dlažba mrazuvzdorná dlažba max. 30 x 30, min. tl. spáry 5mm
- 12. Spádový beton weberbat balkonový nebo weberbat opravná hmota
- 13. Beton balkón s původní spádovou vrstvou
- 14. Spárovací hmota webercolor premium flexibilní
- \* lepicí hmota ( závisí na typu konstrukce)