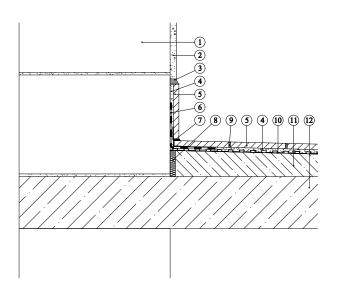

## Balkony a lodžie SG Weber hydroizolace Ditra - roh při soklu balkonu ukončeno trvale pružným tmelem

- 1. Zdivo
- 2. Silikonová omítka weberpas extraClean zrno 1,5, včetně podkladního nátěru
- 3. Trvale pružný tmel webercolor poly
- 4. Flexibilní lepící tmel weberfor profiflex
- 5. Dlažba mrazuvzdorná dlažba max. 30 x 30, min. tl. spáry 5mm
- 6. Hydroizolace SCHLÜTER Kerdi Keba 100/150 lepená do SCHLÜTER Kerdi-Coll
- 7. Rohový profil SCHLÜTER DILEX EK

- 8. Dilatace weberdilatační páska
- Spárovací hmota webercolor premium - flexibilní
- 10. hydroizolačně separační pás -SCHLÜTER DITRA
- 11. Spádový beton weberbat balkonový nebo weberbat opravná hmota
- 12. Beton balkón
- \* lepicí hmota ( závisí na typu konstrukce)