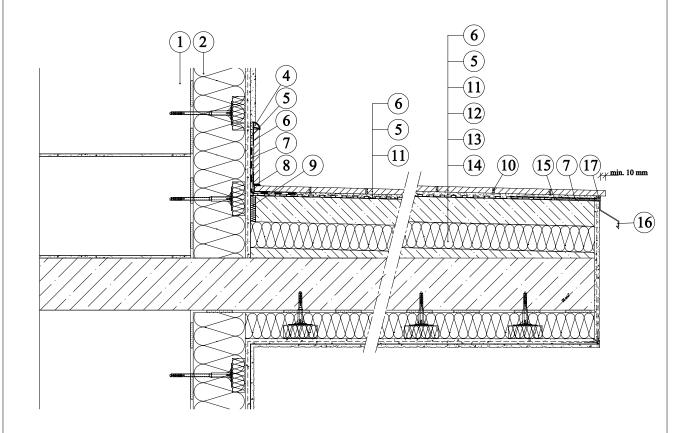

## Balkony a lodžie SG Weber hydroizolace Ditra - řez balkonem - dodatečné zateplení

- 1. Zdivo
- 2. Tepelná izolace
- 3. Silikonová omítka weberpas extraClean zrno 1,5, včetně podkladního nátěru
- 4. Ukončovací profil SCHLÜTER RONDEC E
- 5. Flexibilní lepící tmel weberfor profiflex
- 6. Dlažba mrazuvzdorná dlažba max. 30 x 30, min. tl. spáry 5mm
- 7. Hydroizolace SCHLÜTER Kerdi Keba 100/150 lepená do SCHLÜTER Kerdi-Coll
- 8. Rohový profil SCHLÜTER DILEX EK
- 9. Dilatace weberdilatační páska

- 10. Spárovací hmota webercolor premium flexibilní
- 11. Hydroizolačně separační pás SCHLÜTER DITRA
- 12. Spádový beton weberbat balkonový nebo weberbat opravná hmota
- 13. Tepelná izolace EPS nebo XPS
- 14. Beton balkón s původní spádovou vrstvou
- 15. Dilatační pauza 2mm
- 16. Ukončovací profil weberbalkonový profil
- 17. Trvale pružný tmel webercolor poly

<sup>\*</sup> lepicí hmota ( závisí na typu konstrukce)