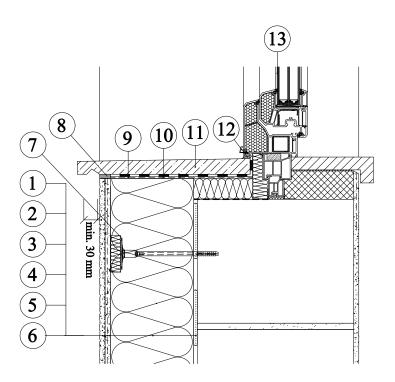

## ETICS Weber therm zateplení parapetu s použitím kamenné parapetní desky

- 1. Pastovitá omítka weberpas
- 2. Ppodkladní nátěr
- 3. Skleněná síťovina webertherm 131
- 4. Lepicí a stěrková hmota webertherm elastik
- 5. Izolační desky EPS
- 6. Lepící a s těrková hmota webertherm elastik
- 7. Plastová talířová hmoždinka

- 8. Těsnicí expanzní páska
- 9. Lepící a stěrková hmota webertherm elastik se skleněnou síťovinou
- 10. Hydroizolační stěrka
- 11. Parapetní deska s odvodňovacím žlabem
- 12. Trvale pružný tmel
- 13. Okenní profil

Poznámka: provádění ETICS podle technologického postupu pro ETICS weber therm a české technické normy ČSN 73 2901 Provádění vnějších tepelněizolačních systémů (ETICS).