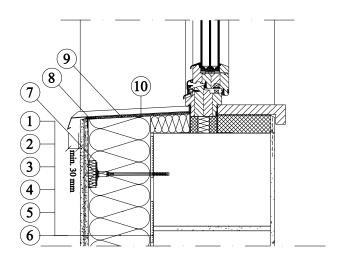

## ETICS Weber therm - napojení parapetu na zateplovací systém pomocí parapetního profilu

- 1. Lepicí hmota webertherm
- 2. Tepalná izolace
- 3. Stěrková hmota webertherm
- 4. Skleněná síťovina
- 5. Podkladní nátěr weberpas podklad UNI
- 6. Tenkovrstvá omítka weberpas

- 7. Talířová hmoždinka
- 8. Parapetní profil weber parapetní
- 9. Stěrková hmota webertherm se síťovinou
- 10. Parapetní plech s ochrannou vrstvou
- 11. Přpojovací profil parapetního plechu flexibilní