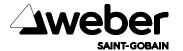

## ETICS Weber therm - napojení parapetu na zateplovací systém pomocí parapetního profilu

- 1. Lepicí hmota webertherm
- 2. Tepalná izolace
- 3. Stěrková hmota webertherm
- 4. Skleněná síťovina
- 5. Podkladní nátěr weberpas podklad UNI
- 6. Tenkovrstvá omítka weberpas

- 7. Talířová hmoždinka
- 8. Parapetní profil weber parapetní
- 9. Stěrková hmota webertherm se síťovinou
- 10. Parapetní plech s ochrannou vrstvou
- 11. Přpojovací profil parapetního plechu flexibilní