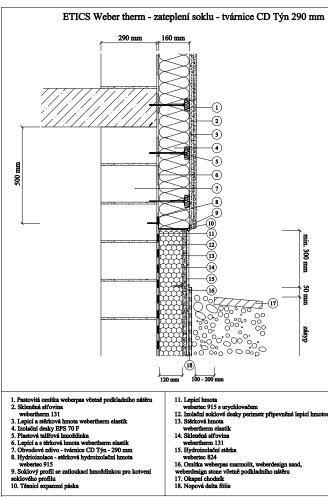

- Pastovitá omřítka weberpas včetně podkladního nátěru veberthem 131
   Stleněná sřítovina webertherm elastik
   Lepici a stěřová hmota webertherm elastik
   Lepici a stěřová hmota webertherm elastik
   Pastová talitová hmožníma
   Pastová talitová hmožníma
   C. Lepicí a s těrková hmota webertherm elastik
   Obvodové zdivo tvárnice CD Tyn 290 mm
   R. Hydricizolace stěřková hydroizolační hmota webertee 915
   Soklový profil se zastoukací hmoždinkou pro kotvení soklového profilu
   Těsnicí expanzní páska

Poznámka: provádění ETICS podle technologického postupu pro ETICS weber therm a české technické normy ČSN 73 2901 Provádění vnějších tepelněizolačních systémů (ETICS).

- 2. Skleněná sířovina webertherm 131
  3. Lepicí a stěrková hmota webertherm elastik
  4. Lepicí a stěrková hmota webertherm elastik
  4. Lepicí a stěrková hmotá webertherm elastik
  6. Lepicí a s těrková hmota webertherm elastik
  7. Obvodové závine tvárnice CD Týn 365 mm
  8. Hydrioizolace stěrková hydroizolační hmota webertec 915
  9. Soklový profil se zastloukací hmoždinkou pro ko soklového profilu
  10. Těsnicí expanzní páska