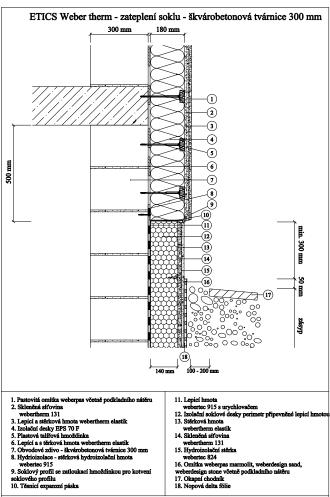

- Pastovitá omřítka weberpas včetně podkladního nátěru vebertherm 131
   Stleněná sřítovina webertherm elastik
   Lepici a stěřová hmota webertherm elastik
   Leoizání desky EFS 70 F
   Plastová talitová hmoždníka
   Lepicí a s těrková hmota webertherm elastik
   Obvodově zdívo Skvárobetonová tvárnice 300 mm
   R. Hydricizolace stěřková hydroizolační hmota webertee 915
   Soklový profil se zasloukací hmoždinkou pro kotvení soklového profilu
   Těsnicí expanzní páska

Poznámka: provádění ETICS podle technologického postupu pro ETICS weber therm a české technické normy ČSN 73 2901 Provádění vnějších tepelněizolačních systémů (ETICS).

- Pastovitá omítka weberpas včetně podkladního nátěru
   Skleněná síťovina

- 11. Lepicí hmota
  webertec 915 s urychlovačem
  webertec 915 s urychlovačem
  12. Izolační soklové desky perimetr připevněné lepicí hm
  13. Sžěrková hmota
  webertherm elastik
  14. Skledněsá střovina
  webertherm 13
  15. Hydroizolační střrka
  webertec 824
  16. Omítka weberpas marmolit, weberdesign sand,
  weberdesign stone větení podkladního nátěru
  17. Okapní chodník
  18. Nopová delta főlie