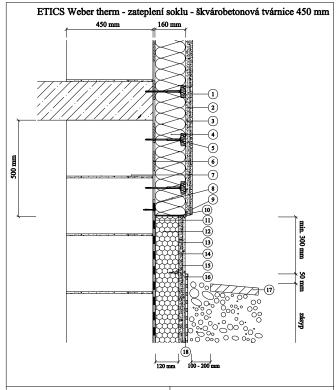

- 2. Sklenňat sířovina webertherm (13)
  3. Lepicí a stěrková hmota webertherm elastik
  4. Lepicí a stěrková hmota webertherm elastik
  4. Lepicí a stěrková hmotámka
  6. Lepicí a s těrková hmota webertherm elastik
  7. Obvodově záhvo. šlavárobetonová tvárnice 450 mm
  8. Hydrioizolace stětková hydroizolační hmota webertes 915
  9. Soklový profil se zastloukací hmoždinkou pro kotvení soklového profilu
  10. Těsnicí expanzní páska

- 11. Lepicí hmota
  webertec 915 s urychlovačem
  webertec 915 s urychlovačem
  12. Izolační soklové desky perimetr připevněné lepicí hm
  13. Sžěrková hmota
  webertherm elastik
  14. Skledněsá střovina
  webertherm 13
  15. Hydroizolační střrka
  webertec 824
  16. Omítka weberpas marmolit, weberdesign sand,
  weberdesign stone větení podkladního nátěru
  17. Okapní chodník
  18. Nopová delta főlie

Poznámka: provádění ETICS podle technologického postupu pro ETICS weber therm a české technické normy ČSN 73 2901 Provádění vnějších tepelněizolačních systémů (ETICS).