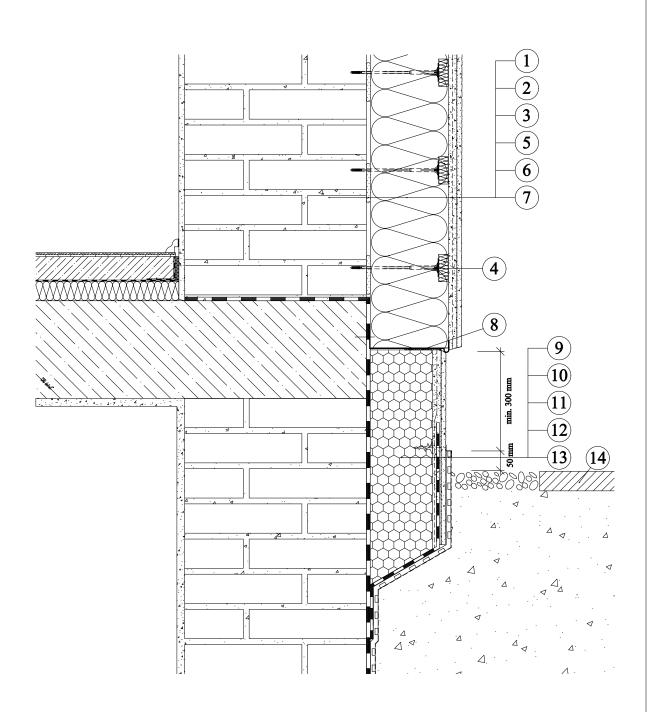

## ETICS Weber therm - styk soklu s terénem

- 1. Obvodová konstrukce
- 2. Lepicí hmota webertherm
- 3. Tepelná izolace
- 4. Talířová hmoždinka
- 5. Stěrková hmota webertherm
- 6. Skleněná síťovina
- 7. Tenkovrstvá omítka weberpas
- 8. Těsnící páska
- 9. Tepelně izolační soklové desky XPS, Perimetr
- 10. Základní vrstva webertherm elastik se skleněnou síťovinou
- 11. Cementová hydroizolační stěrka webertec 824
- 12. Tenkovrstvá omítka weberpas marmolit s podkladním nátěrem weberpas podklad UNI MAR
- 13. Nopová delta folie
- 14. Okapový chodníček

Poznámka: provádění ETICS podle technologického postupu pro ETICS weber therm a české technické normy ČSN 73 2901 Provádění vnějších tepelněizolačních systémů (ETICS).