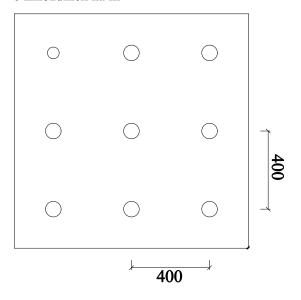

# ETICS Weber therm - kotvení ETICS přes skleněnou síťovinu

### 6 hmoždinek na m<sup>2</sup>



### 8 hmoždinek na m<sup>2</sup>



# 10 hmoždinek na m<sup>2</sup>



### 12 hmoždinek na m<sup>2</sup>



## Vzorec pro výpočet délky hmoždinek:

a+b+c

a = síla izolantu

b = síla omítky pod izolantem

c = délka hmoždinky ve zdivu (min. 40mm) nebo dle kotevní délky konkrétního výrobku Poznámka: zaokrouhlujeme na nejbližší rozměr délky hmoždinky nahoru

Poznámka: provádění ETICS podle technologického postupu pro ETICS weber therm a české technické normy ČSN 73 2901 Provádění vnějších tepelněizolačních systémů (ETICS).