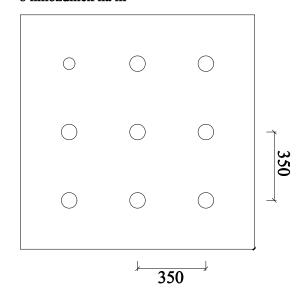

# ETICS Weber therm - kotvení ETICS přes skleněnou síťovinu

### 6 hmoždinek na m<sup>2</sup>



### 8 hmoždinek na m<sup>2</sup>



# 10 hmoždinek na m<sup>2</sup>



### 12 hmoždinek na m<sup>2</sup>



## Vzorec pro výpočet délky hmoždinek:

a+b+c

a = síla izolantu

b = síla omítky pod izolantem

c = délka hmoždinky ve zdivu (min. 40mm) nebo dle kotevní délky konkrétního výrobku Poznámka: zaokrouhlujeme na nejbližší rozměr délky hmoždinky nahoru

Poznámka: provádění ETICS podle technologického postupu pro ETICS weber therm a české technické normy ČSN 73 2901 Provádění vnějších tepelněizolačních systémů (ETICS).