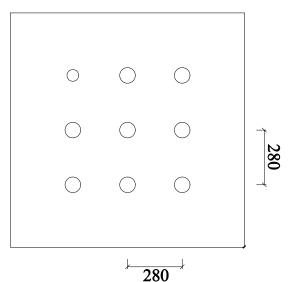

# ETICS Weber therm - kotvení ETICS přes skleněnou síťovinu

### 6 hmoždinek na m<sup>2</sup>



### 8 hmoždinek na m<sup>2</sup>



# 10 hmoždinek na m<sup>2</sup>



### 12 hmoždinek na m<sup>2</sup>



## Vzorec pro výpočet délky hmoždinek:

a+b+c

a = síla izolantu

b = síla omítky pod izolantem

c = délka hmoždinky ve zdivu (min. 40mm) nebo dle kotevní délky konkrétního výrobku Poznámka: zaokrouhlujeme na nejbližší rozměr délky hmoždinky nahoru

Poznámka: provádění ETICS podle technologického postupu pro ETICS weber therm a české technické normy ČSN 73 2901 Provádění vnějších tepelněizolačních systémů (ETICS).