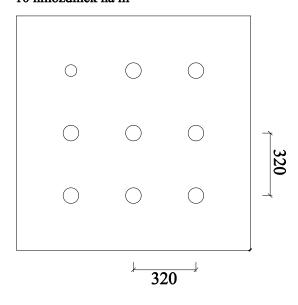

# ETICS Weber therm - kotvení ETICS přes skleněnou síťovinu

### 6 hmoždinek na m<sup>2</sup>



### 8 hmoždinek na m<sup>2</sup>



# 10 hmoždinek na m<sup>2</sup>



### 12 hmoždinek na m<sup>2</sup>



## Vzorec pro výpočet délky hmoždinek:

a+b+c

a = síla izolantu

b = síla omítky pod izolantem

c = délka hmoždinky ve zdivu (min. 40mm) nebo dle kotevní délky konkrétního výrobku Poznámka: zaokrouhlujeme na nejbližší rozměr délky hmoždinky nahoru

Poznámka: provádění ETICS podle technologického postupu pro ETICS weber therm a české technické normy ČSN 73 2901 Provádění vnějších tepelněizolačních systémů (ETICS).